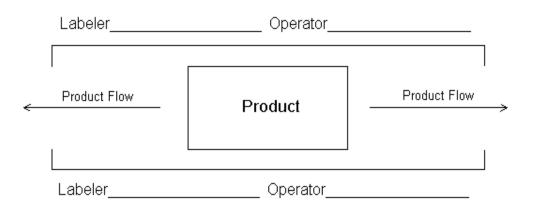

The following information is essential. Please fill in all the blanks and indicate position of product on conveyor

Indicate direction of product flow, position of labeler, position of operator and specify top/bottom or side application.