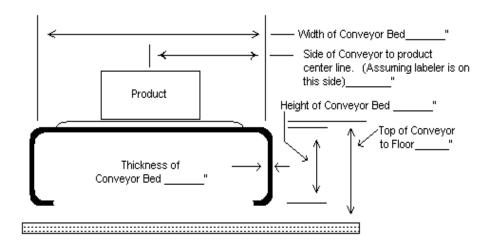

| Usage:                |                  | hrs/day    |          | days/week      |                            |
|-----------------------|------------------|------------|----------|----------------|----------------------------|
| Product spacing:      | Random           | Butted     | Regula   | ited and dista | ance between products:     |
| Briefly describe pro  | cess before l    | abeling:   |          |                |                            |
|                       |                  |            |          |                | ator?                      |
| What will trigger the |                  |            |          |                | Manual Switch              |
| Briefly describe pro  | cess after lab   | eling:     |          |                |                            |
| Imprinting:           |                  |            |          |                |                            |
| Thermal Transfe       | r                | Direct The | ermal    |                |                            |
| Other                 |                  |            |          |                |                            |
| Size of Imprint Area  | 1                |            |          |                | (indicate on label sample) |
| Resolution of printe  | r required       |            |          |                |                            |
| Are there rotated ba  | ar codes?        | Yes N      | o If Yes | , what X-dim   | ension?                    |
| Is each label unique  | e or is this a b | oatch oper | ation?_  |                |                            |
|                       |                  |            |          |                |                            |
| CONVEYOR DATA         | a: (Product      | Labeled c  | on Custo | omer's Conv    | /eyor)                     |
| Fixed Speed: Feed     | Rate             | piece      | s/min.   | Line Speed     | "/min.                     |
| Variable Speed: Fe    | ed Rate          |            | to       |                | pieces/minute              |
|                       |                  |            |          |                |                            |

Is there an opening under the conveyor to slide the stand?\_\_\_\_\_